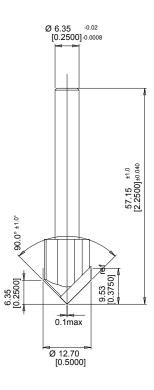

## **PCD Engraving, V-Grooving and Chamfering** DRB-418

This is an Amana Tool proprietary drawing.

▲ Warning: This DXF file shall be used on a CNC machine only, in accordance with the Amana Tool® product number listed above. This DXF file shall never be used with any other tools or products including, without limitation, those with similiar measurements. Failure to adhere to this warning is dangerous and can result in bodily injury or property damage.

© Copyright Amana Tool® All Rights Reserved