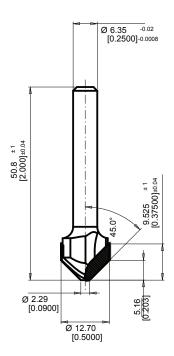

# **Carbide Tipped V-Groove 108° Folding for ACM Panel**45795

This is an Amana Tool proprietary drawing.

Any copy or transfer without permission from Amana Tool is prohibited.

This DXF file is to be used on a CNC machine only in accordance with the Amana Tool No. listed above.