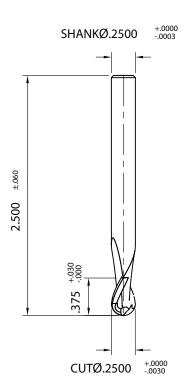

46374

This is an Amana Tool proprietary drawing.

▲ Warning: This DXF file shall be used on a CNC machine only, in accordance with the Amana Tool® product number listed above. This DXF file shall never be used with any other tools or products including, without limitation, those with similiar measurements. Failure to adhere to this warning is dangerous and can result in bodily injury or property damage.