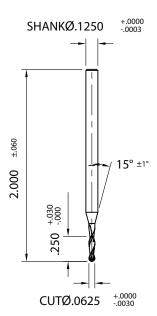

46373

This is an Amana Tool proprietary drawing.

▲ Warning: This DXF file shall be used on a CNC machine only, in accordance with the Amana Tool® product number listed above. This DXF file shall never be used with any other tools or products including, without limitation, those with similiar measurements. Failure to adhere to this warning is dangerous and can result in bodily injury or property damage.