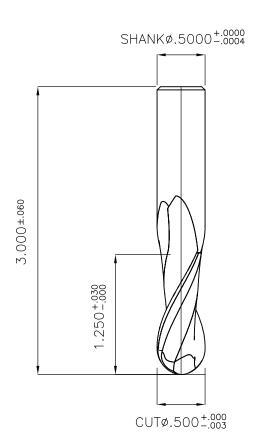

46369

This is an Amana Tool proprietary drawing.

▲ Warning: This DXF file shall be used on a CNC machine only, in accordance with the Amana Tool® product number listed above. This DXF file shall never be used with any other tools or products including, without limitation, those with similiar measurements. Failure to adhere to this warning is dangerous and can result in bodily injury or property damage.