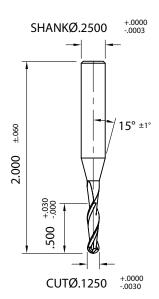

46369

This is an Amana Tool proprietary drawing.

▲ Warning: This DXF file shall be used on a CNC machine only, in accordance with the Amana Tool® product number listed above. This DXF file shall never be used with any other tools or products including, without limitation, those with similiar measurements. Failure to adhere to this warning is dangerous and can result in bodily injury or property damage.