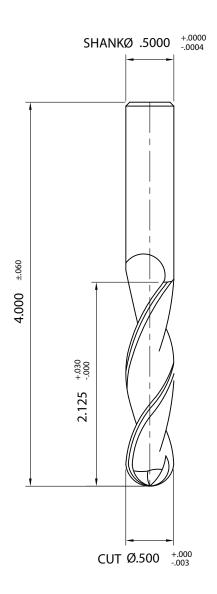

46373

This is an Amana Tool proprietary drawing.

▲ Warning: This DXF file shall be used on a CNC machine only, in accordance with the Amana Tool® product number listed above. This DXF file shall never be used with any other tools or products including, without limitation, those with similiar measurements. Failure to adhere to this warning is dangerous and can result in bodily injury or property damage.