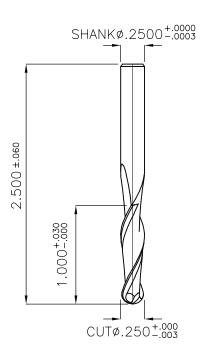

46376

This is an Amana Tool proprietary drawing.

▲ Warning: This DXF file shall be used on a CNC machine only, in accordance with the Amana Tool® product number listed above. This DXF file shall never be used with any other tools or products including, without limitation, those with similiar measurements. Failure to adhere to this warning is dangerous and can result in bodily injury or property damage.