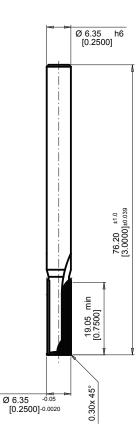

## **PCD Double Flute Straight Plunge** DRB-420

This is an Amana Tool proprietary drawing.

A Warning: This DXF file shall be used on a CNC machine only, in accordance with the Amana Tool® product number listed above. This DXF file shall never be used with any other tools or products including, without limitation, those with similiar measurements. Failure to adhere to this warning is dangerous and can result in bodily injury or property damage.

© Copyright Amana Tool® All Rights Reserved