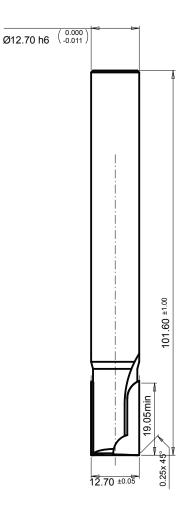

## **PCD Double Flute Straight Plunge** DRB-424

This is an Amana Tool proprietary drawing.

A Warning: This DXF file shall be used on a CNC machine only, in accordance with the Amana Tool® product number listed above. This DXF file shall never be used with any other tools or products including, without limitation, those with similiar measurements. Failure to adhere to this warning is dangerous and can result in bodily injury or property damage.

© Copyright Amana Tool® All Rights Reserved